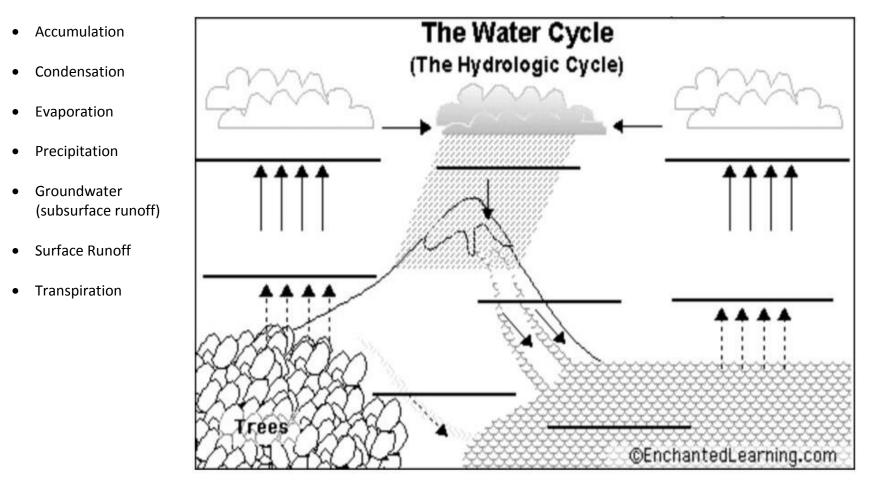

Part 3: Complete the generic water cycle diagram below using the terms listed. Some terms may be used more than once.